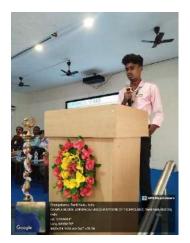

Dr.I.Ameeth Basha, Director(i/c), School of Arts and Science, presided over the function and explained the objectives of the NEP 2020 to the participants. After the induction, Mr. R. Ashwin kumar, President 2023-24, NEP-Students Club SAS gave his acceptance speech and listed the forthcoming programs to be organized by the club.