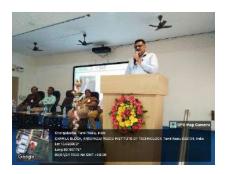

The inauguration of NEP-Students Club SAS was formally inaugurated on 09-04-2024 with 10 office bearers. Dr.G.Selvakumar, Principal, AVIT inaugurated the club by giving badges to all office bearers and also delivered the inauguration address. In his inaugural address, he quoted the importance of NEP 2020 policies and asked the office bearers to create awareness about the various NEP schemes among the students.

Dr.I.Ameeth Basha, Director(i/c), School of Arts and Science, presided over the function and explained the objectives of the NEP 2020 to the participants. After the induction, Mr. R. Ashwin kumar, President 2023-24, NEP-Students Club SAS gave his acceptance speech and listed the forthcoming programs to be organized by the club.