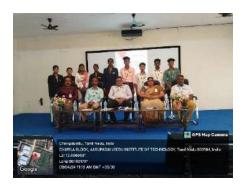

The inauguration of NEP-Students Club SAS was formally inaugurated on 09-04-2024 with 10 office bearers. Dr.G.Selvakumar, Principal, AVIT inaugurated the club by giving badges to all office bearers and also delivered the inauguration address. In his inaugural address, he quoted the importance of NEP 2020 policies and asked the office bearers to create awareness about the various NEP schemes among the students.

At the beginning of the session, Dr.B.Srinivasn, NEP-Students Club SAS Faculty Advisor welcomed the gathering, and at the end Ms.K.Haripriya, Secretary, NEP\_Students Club SAS proposed the vote of thanks. Totally 120 participants, including 98 student participants, 10 office bearers, and 12 staff members(including heads and faculties of SAS) rendered their great support to make the function a grand success.