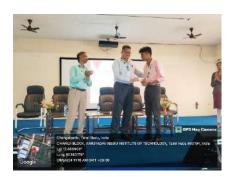

The inauguration of NEP-Students Club SAS was formally inaugurated on 09-04-2024 with 10 office bearers. Dr.G.Selvakumar, Principal, AVIT inaugurated the club by giving badges to all office bearers and also delivered the inauguration address. In his inaugural address, he quoted the importance of NEP 2020 policies and asked the office bearers to create awareness about the various NEP schemes among the students.

Dr.I.Ameeth Basha, Director(i/c), School of Arts and Science, presided over the function and explained the objectives of the NEP 2020 to the participants. After the induction, Mr. R. Ashwin kumar, President 2023-24, NEP-Students Club SAS gave his acceptance speech and listed the forthcoming programs to be organized by the club.