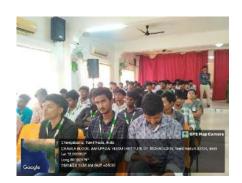

At the beginning of the session, Dr.B.Srinivasn, NEP-Students Club SAS Faculty Advisor welcomed the gathering, and at the end Ms.K.Haripriya, Secretary, NEP\_Students Club SAS proposed the vote of thanks. Totally 120 participants, including 98 student participants, 10 office bearers, and 12 staff members(including heads and faculties of SAS) rendered their great support to make the function a grand success.