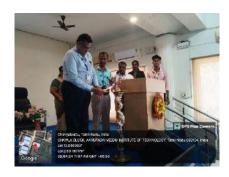

The inauguration of NEP-Students Club SAS was formally inaugurated on 09-04-2024 with 10 office bearers. Dr.G.Selvakumar, Principal, AVIT inaugurated the club by giving badges to all office bearers and also delivered the inauguration address. In his inaugural address, he quoted the importance of NEP 2020 policies and asked the office bearers to create awareness about the various NEP schemes among the students.

Dr.I.Ameeth Basha, Director(i/c), School of Arts and Science, presided over the function and explained the objectives of the NEP 2020 to the participants. After the induction, Mr. R. Ashwin kumar, President 2023-24, NEP-Students Club SAS gave his acceptance speech and listed the forthcoming programs to be organized by the club.