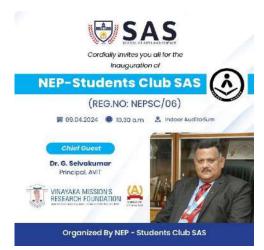

### Cordially invite you all to the

Inauguration of the

## **NEP - Students Club SAS**

Dr.G.Selvakumar
Principal, AVIT College
Chief Guest
will induct the office bearers & give inaugural address

Dr.I.Ameeth Basha Director(i/c) will preside &

Dr.P.Jayabharathi Assistant Director(Admin) will felicitate

Date:09/04/2024, Time: 10:30 a.m Venue: Indoor Auditorium, AVIT

Mr.R.Aswin Kumar President Ms.P.Preethi Jasmine Vice-President

Ms.K.Haripriya Secretary Ms.R.Gomathi Treasurer

& All Executive Members
Dr.B.Srinivasan, NEP-Students Club SAS Faculty Advisor