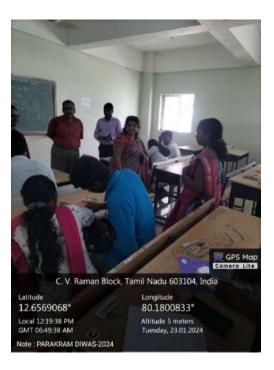

### REPORT OF THE PARAKRAM DIWAS CELEBRATION

Name of the Event : Drawing Competition (Reflecting the ideologies and role

of Nethaji in freedom movement)

Date & Time : 23.01.2024 & 11.00 a.m

Venue : Smart Room, SAS

Total Participants : 17

The Entrepreneur Development Cell and the Institution's Innovation Cell (EDC-IIC) in association with Institutional Social Responsibility Cells (NSS, RRC & EGC) organized a drawing competition on the occasion of celebrating and honoring the inspirational life of Nethaji on his 127<sup>th</sup> birthday. A total of 17 participants participated in the event and showed their

drawing skills. Ms. Sritharan, Chief Librarian, Central Library, Chennai Campus acted as the jury and selected the best three drawings.

Dr. T.H. Nazeema, Director, School of Arts and Science, VMRF Chennai Campus, Paiyanoor motivated the participants. Dr. B. Srinivasan, President, EDC-IIC, SAS, Mr. R. Lenin, NSS programme officer, Mr. K. Sadavel, RRC programme officer, Dr. S. Rathakrishnan, EGC coordinator and Dr. K. Tamizh, Event coordinator made all arrangements.