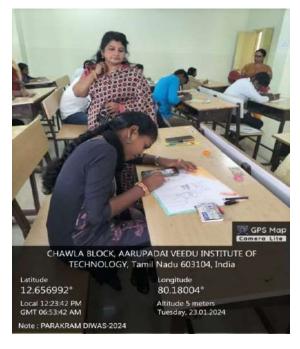

### REPORT OF THE PARAKRAM DIWAS CELEBRATION

Name of the Event : Drawing Competition (Reflecting the ideologies and role

of Nethaji in freedom movement)

Date & Time : 23.01.2024 & 11.00 a.m

Venue : Smart Room, SAS

Total Participants : 17

The Entrepreneur Development Cell and the Institution's Innovation Cell (EDC-IIC) in association with Institutional Social Responsibility Cells (NSS, RRC & EGC) organized a drawing competition on the occasion of celebrating and honoring the inspirational life of Nethaji on his 127<sup>th</sup> birthday. A total of 17 participants participated in the event and showed their

drawing skills. Ms. Sritharan, Chief Librarian, Central Library, Chennai Campus acted as the jury and selected the best three drawings.

Dr. T.H. Nazeema, Director, School of Arts and Science, VMRF Chennai Campus, Paiyanoor motivated the participants. Dr. B. Srinivasan, President, EDC-IIC, SAS, Mr. R. Lenin, NSS programme officer, Mr. K. Sadavel, RRC programme officer, Dr. S. Rathakrishnan, EGC coordinator and Dr. K. Tamizh, Event coordinator made all arrangements.