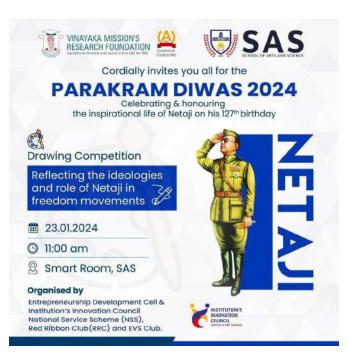

### REPORT OF THE PARAKRAM DIWAS CELEBRATION

Name of the Event : Drawing Competition (Reflecting the ideologies and role

of Nethaji in freedom movement)

Date & Time : 23.01.2024 & 11.00 a.m

Venue : Smart Room, SAS

Total Participants : 17

The Entrepreneur Development Cell and the Institution's Innovation Cell (EDC-IIC) in association with Institutional Social Responsibility Cells (NSS, RRC & EGC) organized a drawing competition on the occasion of celebrating and honoring the inspirational life of Nethaji on his 127<sup>th</sup> birthday. A total of 17 participants participated in the event and showed their

drawing skills. Ms. Sritharan, Chief Librarian, Central Library, Chennai Campus acted as the jury and selected the best three drawings.

Dr. T.H. Nazeema, Director, School of Arts and Science, VMRF Chennai Campus, Paiyanoor motivated the participants. Dr. B. Srinivasan, President, EDC-IIC, SAS, Mr. R. Lenin, NSS programme officer, Mr. K. Sadavel, RRC programme officer, Dr. S. Rathakrishnan, EGC coordinator and Dr. K. Tamizh, Event coordinator made all arrangements.