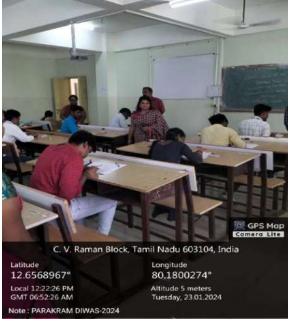

### REPORT OF THE PARAKRAM DIWAS CELEBRATION

Name of the Event : Drawing Competition (Reflecting the ideologies and role

of Nethaji in freedom movement)

Date & Time : 23.01.2024 & 11.00 a.m

Venue : Smart Room, SAS

Total Participants : 17

The Entrepreneur Development Cell and the Institution's Innovation Cell (EDC-IIC) in association with Institutional Social Responsibility Cells (NSS, RRC & EGC) organized a drawing competition on the occasion of celebrating and honoring the inspirational life of Nethaji on his 127<sup>th</sup> birthday. A total of 17 participants participated in the event and showed their

drawing skills. Ms. Sritharan, Chief Librarian, Central Library, Chennai Campus acted as the jury and selected the best three drawings.

Dr. T.H. Nazeema, Director, School of Arts and Science, VMRF Chennai Campus, Paiyanoor motivated the participants. Dr. B. Srinivasan, President, EDC-IIC, SAS, Mr. R. Lenin, NSS programme officer, Mr. K. Sadavel, RRC programme officer, Dr. S. Rathakrishnan, EGC coordinator and Dr. K. Tamizh, Event coordinator made all arrangements.