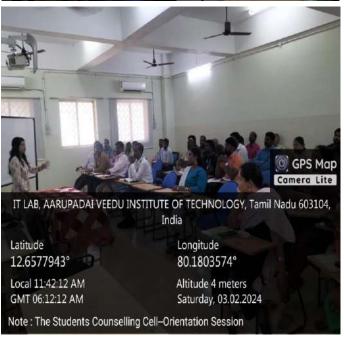

e of their mental well-being for academic excellence. Her insights on the influence of the prefrontal cortex and amygdala on students' mental health and behaviours helped the faculty members to understand student behaviour better. Further prescribed activities and exercises for the development of the prefrontal cortex and the importance of empathy encouraged open conversations about mental health to those who need it most.

The orientation session - III for the faculty members was led by the SAS Student Counselling Cell Co-ordinators Ms. Madhu Bala R, Assistant Professor of English and Dr C. Ambikavathi, Associate Professor of Computer Science. It served as an important step in promoting mental health awareness and well-being among faculty members.

#### **GLIMPSES OF THE SESSION**









#### FEEDBACK OF THE PARTICIPANTS





It was very appropriate and... Relevant to student counselli...

How relevant was the session?

Handling students better

18 responses

# Any suggestions

18 responses



### PARTICIPANTS ATTENDANCE

| No                 | Dr. / Mr.<br>/ Ms. | Name of the Teaching<br>Faculty Member - Initial at<br>end | DESIGNATION<br>(in CAPTAL LETTERS) | SIGNATURE     |
|--------------------|--------------------|------------------------------------------------------------|------------------------------------|---------------|
| S. NO.<br>DEPT: TA | MIL                |                                                            | I''' CAT TAL LETTERS!              | SIGNATURE     |
| 1                  | Dr.                | JAYABHARATHI P