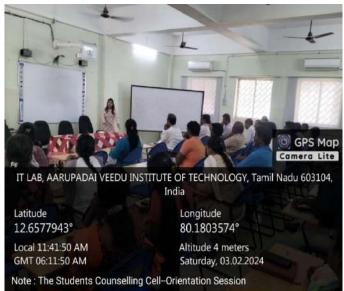

cance of their mental well-being for academic excellence. Her insights on the influence of the prefrontal cortex and amygdala on students' mental health and behaviours helped the faculty members to understand student behaviour better. Further prescribed activities and exercises for the development of the prefrontal cortex and the importance of empathy encouraged open conversations about mental health to those who need it most.

The orientation session - III for the faculty members was led by the SAS Student Counselling Cell Co-ordinators Ms. Madhu Bala R, Assistant Professor of English and Dr C. Ambikavathi, Associate Professor of Computer Science. It served as an important step in promoting mental health awareness and well-being among faculty members.

#### **GLIMPSES OF THE SESSION**









#### FEEDBACK OF THE PARTICIPANTS





It was very appropriate and... Relevant to student counselli...

How relevant was the session?

Handling students better

18 responses

# Any suggestions

18 responses



### PARTICIPANTS ATTENDANCE

| No                 | Dr. / Mr.<br>/ Ms. | Name of the Teaching<br>Faculty Member - Initial at<br>end | DESIGNATION<br>(in CAPTAL LETTERS) | SIGNATURE     |
|--------------------|--------------------|------------------------------------------------------------|------------------------------------|---------------|
| S. NO.<br>DEPT: TA | MIL                |                                                            | I''' CAT TAL LETTERS!              | SIGNATURE     |
| 1                  | Dr.                | JAYABHARATHI P