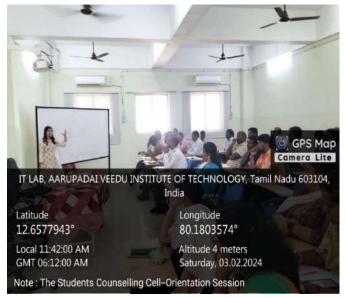

ficance of their mental well-being for academic excellence. Her insights on the influence of the prefrontal cortex and amygdala on students' mental health and behaviours helped the faculty members to understand student behaviour better. Further prescribed activities and exercises for the development of the prefrontal cortex and the importance of empathy encouraged open conversations about mental health to those who need it most.

The orientation session - III for the faculty members was led by the SAS Student Counselling Cell Co-ordinators Ms. Madhu Bala R, Assistant Professor of English and Dr C. Ambikavathi, Associate Professor of Computer Science. It served as an important step in promoting mental health awareness and well-being among faculty members.

#### **GLIMPSES OF THE SESSION**









#### FEEDBACK OF THE PARTICIPANTS





It was very appropriate and... Relevant to student counselli...

How relevant was the session?

Handling students better

18 responses

# Any suggestions

18 responses



### PARTICIPANTS ATTENDANCE

| No                 | Dr. / Mr.<br>/ Ms. | Name of the Teaching<br>Faculty Member - Initial at<br>end | DESIGNATION<br>(in CAPTAL LETTERS) | SIGNATURE     |
|--------------------|--------------------|------------------------------------------------------------|------------------------------------|---------------|
| S. NO.<br>DEPT: TA | MIL                |                                                            | I''' CAT TAL LETTERS!              | SIGNATURE     |
| 1                  | Dr.                | JAYABHARATHI P