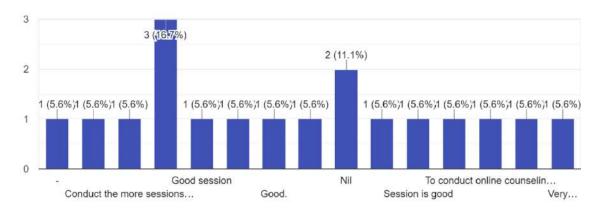

nt behaviour better. Further prescribed activities and exercises for the development of the prefrontal cortex and the importance of empathy encouraged open conversations about mental health to those who need it most.

The orientation session - III for the faculty members was led by the SAS Student Counselling Cell Co-ordinators Ms. Madhu Bala R, Assistant Professor of English and Dr C. Ambikavathi, Associate Professor of Computer Science. It served as an important step in promoting mental health awareness and well-being among faculty members.

#### **GLIMPSES OF THE SESSION**









#### FEEDBACK OF THE PARTICIPANTS





It was very appropriate and... Relevant to student counselli...

How relevant was the session?

Handling students better

18 responses

# Any suggestions

18 responses



### PARTICIPANTS ATTENDANCE

| No                 | Dr. / Mr.<br>/ Ms. | Name of the Teaching<br>Faculty Member - Initial at<br>end | DESIGNATION<br>(in CAPTAL LETTERS) | SIGNATURE     |
|--------------------|--------------------|------------------------------------------------------------|------------------------------------|---------------|
| S. NO.<br>DEPT: TA | MIL                |                                                            | I''' CAT TAL LETTERS!              | SIGNATURE     |
| 1                  | Dr.                | JAYABHARATHI P                                             | HOD & ASSOCIATE<br>PROFESSOR       | to company.   |
| 1                  | Mr.                | MUTHUKUMAR. A                                              | ASSISTANT PROFESSOR