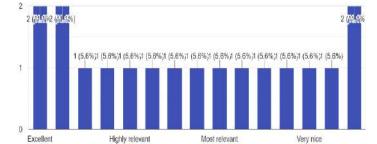

#### FEEDBACK OF THE PARTICIPANTS

It was very appropriate and... Relevant to student counselli...

How relevant was the session?

Handling students better

18 responses