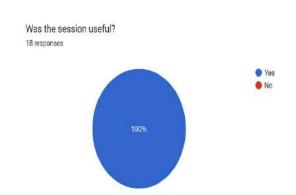

#### FEEDBACK OF THE PARTICIPANTS

It was very appropriate and... Relevant to student counselli...

How relevant was the session?

Handling students better

18 responses