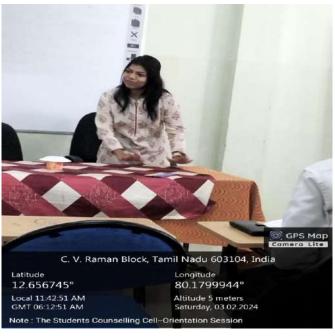

nce of their mental well-being for academic excellence. Her insights on the influence of the prefrontal cortex and amygdala on students' mental health and behaviours helped the faculty members to understand student behaviour better. Further prescribed activities and exercises for the development of the prefrontal cortex and the importance of empathy encouraged open conversations about mental health to those who need it most.

The orientation session - III for the faculty members was led by the SAS Student Counselling Cell Co-ordinators Ms. Madhu Bala R, Assistant Professor of English and Dr C. Ambikavathi, Associate Professor of Computer Science. It served as an important step in promoting mental health awareness and well-being among faculty members.

#### **GLIMPSES OF THE SESSION**









#### FEEDBACK OF THE PARTICIPANTS





It was very appropriate and... Relevant to student counselli...

How relevant was the session?

Handling students better

18 responses

# Any suggestions

18 responses



### PARTICIPANTS ATTENDANCE

| No                 | Dr. / Mr.<br>/ Ms. | Name of the Teaching<br>Faculty Member - Initial at<br>end | DESIGNATION<br>(in CAPTAL LETTERS) | SIGNATURE     |
|--------------------|--------------------|------------------------------------------------------------|------------------------------------|---------------|
| S. NO.<br>DEPT: TA | MIL                |                                                            | I''' CAT TAL LETTERS!              | SIGNATURE     |
| 1                  | Dr.                | JAYABHARATHI P