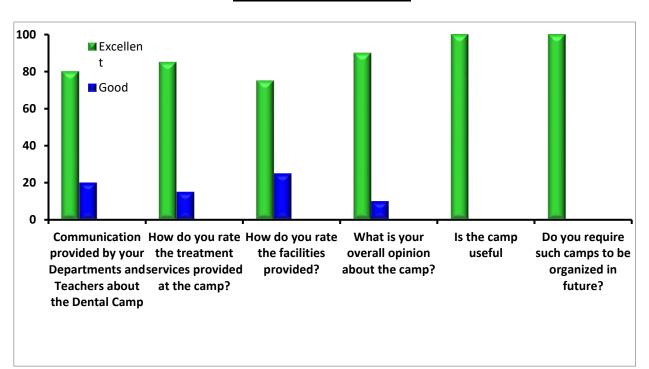

#### **STUDENTS FEEDBACK**

## **OUTCOME OF THE SEMINAR:**

An overwhelming response has been received for seminar from various students. The participants have given very good feedback for the flawless conduct.