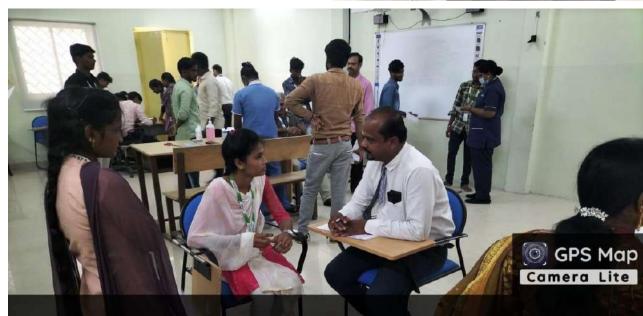

#### **GLIMPSES OF THE PROGRAM:**

Latitude 00.0000°

Local 10:58:54 AM GMT 05:28:54 AM

Note : General Medical Camp

Longitude 00.0000°

Altitude -0 meters Thursday, 24.08.2023

The ISR cell's NSS & RRC units are jointly organized a Two Day General Medical Camp for the benefit of Students and Faculties on 24<sup>th</sup> & 25<sup>th</sup> August, 2023 at Smart Class Room (SAS) in association with Chettinad Super Speciality Hospital, Kelambakkam. The purpose of the health camp was to spread awareness about health check-up

and maintaining a healthy life. As per the planning the arrangements were done by 9.00 a.m. with the support of volunteers. The 5 team members of Chettinad Hospital, arrived at the college at 9.15 a.m., with a small inauguration by Dr. Nazeema T H, Director SAS. Free Physical examination along with free Blood Sugar, Blood pressure and ECG tests were provided. A Blood Pressure (BP) was monitored on every staff member. After that, they were sent to their respective doctors where they were appropriately given the right directions

regarding their health. The doctors carefully listened to the problems the students and staff and provided an appropriate solution to curb it.

Approximately 431 faculty and students came for the health check-up. Doctor advised them various medicines and consultation during the camp. We all were happy to know about so many things which we can learn from doctors.