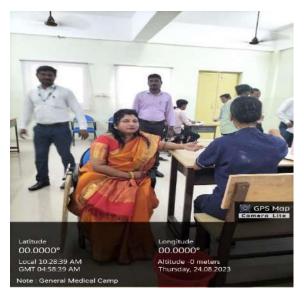

The ISR cell's NSS & RRC units are jointly organized a Two Day General Medical Camp for the benefit of Students and Faculties on 24<sup>th</sup> & 25<sup>th</sup> August, 2023 at Smart Class Room (SAS) in association with Chettinad Super Speciality Hospital, Kelambakkam. The purpose of the health camp was to spread awareness about health check-up

and maintaining a healthy life. As per the planning the arrangements were done by 9.00 a.m. with the support of volunteers. The 5 team members of Chettinad Hospital, arrived at the college at 9.15 a.m., with a small inauguration by Dr. Nazeema T H, Director SAS. Free Physical examination along with free Blood Sugar, Blood pressure and ECG tests were provided. A Blood Pressure (BP) was monitored on every staff member. After that, they were sent to their respective doctors where they were appropriately given the right directions

#### **GLIMPSES OF THE PROGRAM:**

Latitude 00.0000°

Local 10:58:54 AM GMT 05:28:54 AM

Note : General Medical Camp

Longitude 00.0000°

Altitude -0 meters Thursday, 24.08.2023