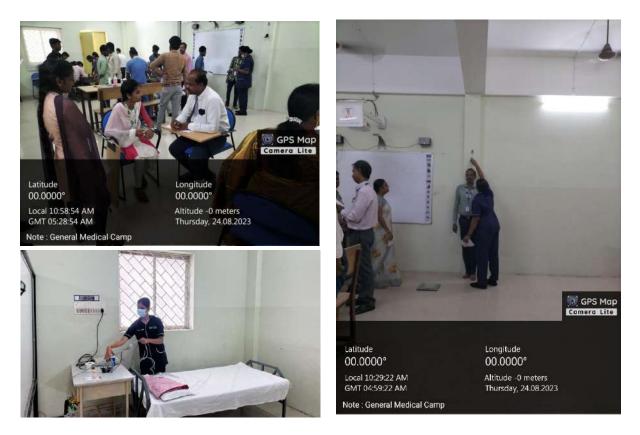

and maintaining a healthy life. As per the planning the arrangements were done by 9.00 a.m. with the support of volunteers. The 5 team members of Chettinad Hospital, arrived at the college at 9.15 a.m., with a small inauguration by Dr. Nazeema T H, Director SAS. Free Physical examination along with free Blood Sugar, Blood pressure and ECG tests were provided. A Blood Pressure (BP) was monitored on every staff member. After that, they were sent to their respective doctors where they were appropriately given the right directions

regarding their health. The doctors carefully listened to the problems the students and staff and provided an appropriate solution to curb it.

Approximately 431 faculty and students came for the health check-up. Doctor advised them various medicines and consultation during the camp. We all were happy to know about so many things which we can learn from doctors.

#### **GLIMPSES OF THE PROGRAM:**

Latitude 00.0000°

Local 10:58:54 AM GMT 05:28:54 AM

Note : General Medical Camp

Longitude 00.0000°

Altitude -0 meters Thursday, 24.08.2023