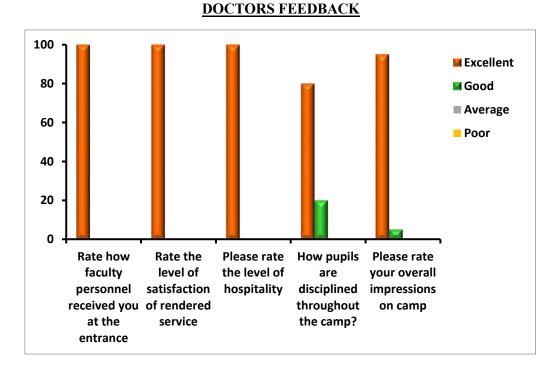

## **OUTCOME OF THE SEMINAR:**

An overwhelming response has been received for seminar from various students. The participants have given very good feedback for the flawless conduct.