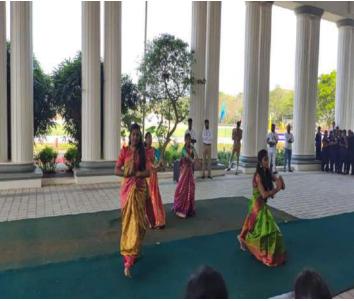

dance programs and other cultural events performed by students. The Whole Programme was coordinated by Mr. R. Lenin NSS program officer and Dr. Rasheeda Mohammed Director Department of Physical Education. At the end, sweets were distributed to the students.