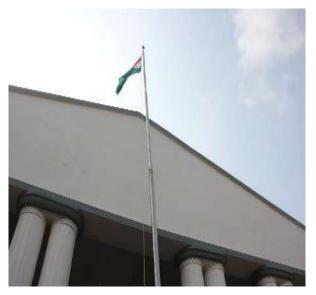

Celebration 2024

On 26th January 2024 @ 09.00 a.m.

SAS ISR Cell

cal Education Republic Day at enthusiasm Vinayaka at mpus in the gathering, the oisted by Dr. Nazeema T H, Director, School of Arts and Science, Vinayaka Mission's Chennai Campus, Paiyanoor, then all saluted the flag and sang our National Anthem together. The Director also addressed the students with his