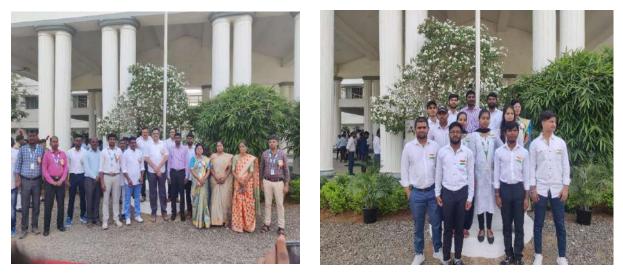

Celebration 2024

On 26th January 2024 @ 09.00 a.m.

SAS ISR Cell

cal Education Republic Day at enthusiasm Vinayaka at mpus in the gathering, the oisted by Dr. Nazeema T H, Director, School of Arts and Science, Vinayaka Mission's Chennai Campus, Paiyanoor, then all saluted the flag and sang our National Anthem together. The Director also addressed the students with his

inspiring words. She stressed upon the value of sacrifice, hard work, honesty, and character formation as the chief aim of the students.

Dr. Rasheeda Mohammed, Director, Department of Physical Education guided student's March Past. The student's March Past performed and showcase their innate talents. Following the March Past, there were